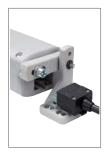

## PATENTED CHAIN ACTUATOR

- · Double link chain that leads to better load resistance in case of top hinged windows, heavy windows or roof windows.
- Two available versions: SUPERNOVA with a stroke of 400 mm and SUPERNOVA R with a maximum stroke of 400mm, selectable from 0 to 300mm, by positioning a magnet on the chain during installation.
- Glass strengthened nylon casing.
- Double electric insulation actuator (no electric connection to earth is needed).
- Exclusive system for a quick and safe installation.
- · Quick release system for an easy window cleaning.
- Supplied with electrical connector (no cable) and pivoting brackets suitable for low windows.
- In case of vents with four-bar hinges, please contact our Technical Dept. for choosing the suitable fixing brackets.
- End stroke feedback signal in closing position.

## **Accessories**

Electrical connector included (no cable)

Spacer for chain connector, included

Fixing brackets, included

Bottom hinged window plastic bracket part No. 40997L, to be ordered separately

Top hinged windows

On the frame with pivoting brackets included

On the windowsill with pivoting brackets included

Bottom hinged windows

On the frame with pivoting brackets included and bottom hinged brackets pn. 40997L

On the vent with pivoting brackets included