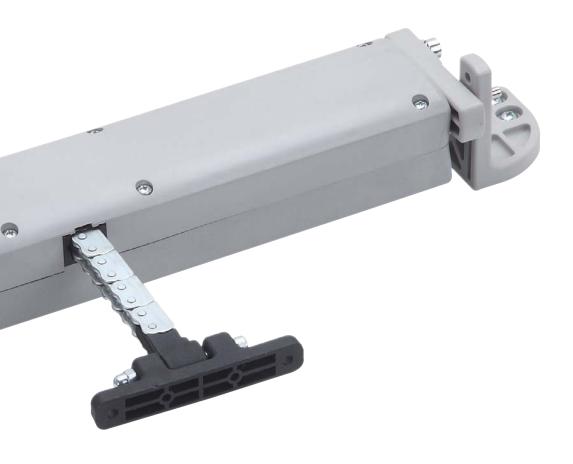

## PATENTED CHAIN ACTUATOR

- · Double link chain that leads to better load resistance in case of top hinged windows, heavy windows or roof windows.
- Two available versions: SUPERNOVA with a stroke of 400 mm and SUPERNOVA R with a maximum stroke of 400mm, selectable from 0 to 300mm, by positioning a magnet on the chain during installation.
- Glass strengthened nylon casing.
- Double electric insulation actuator (no electric connection to earth is needed).
- Exclusive system for a quick and safe installation.
- · Quick release system for an easy window cleaning.
- Supplied with electrical connector (no cable) and pivoting brackets suitable for low windows.
- In case of vents with four-bar hinges, please contact our Technical Dept. for choosing the suitable fixing brackets.
- End stroke feedback signal in closing position.

## **Accessories**

Electrical connector included (no cable)

Spacer for chain connector, included

Fixing brackets, included

Bottom hinged window plastic bracket part No. 40997L, to be ordered separately

Top hinged windows