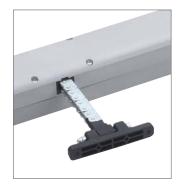

## PATENTED CHAIN ACTUATOR

- · Double link chain that leads to better load resistance in case of top hinged windows, heavy windows or roof windows.
- Two available versions: SUPERNOVA with a stroke of 400 mm and SUPERNOVA R with a maximum stroke of 400mm, selectable from 0 to 300mm, by positioning a magnet on the chain during installation.
- Glass strengthened nylon casing.
- Double electric insulation actuator (no electric connection to earth is needed).
- Exclusive system for a quick and safe installation.
- · Quick release system for an easy window cleaning.
- Supplied with electrical connector (no cable) and pivoting brackets suitable for low windows.
- In case of vents with four-bar hinges, please contact our Technical Dept. for choosing the suitable fixing brackets.
- End stroke feedback signal in closing position.

## **Accessories**

Electrical connector included (no cable)

Spacer for chain connector, included

Fixing brackets, included

Bottom hinged window plastic bracket part No. 40997L, to be ordered separately

Top hinged windows

On the frame with pivoting brackets included

On the windowsill with pivoting brackets included

Bottom hinged windows

On the frame with pivoting brackets included and bottom hinged brackets pn. 40997L

On the vent with pivoting brackets included