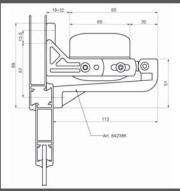

## **Accessories**

Electrical connector included (no cable)

Spacer for chain connector, included

Fixing brackets, included

Bottom hinged window plastic bracket part No. 40997L, to be ordered separately

Top hinged windows

On the frame with pivoting brackets included

On the windowsill with pivoting brackets included

Bottom hinged windows

On the frame with pivoting brackets included and bottom hinged brackets pn. 40997L

On the vent with pivoting brackets included