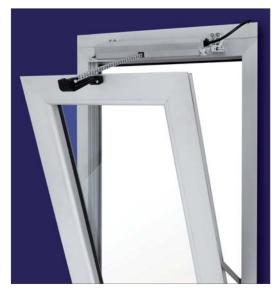

On the frame with pivoting brackets included

On the windowsill with pivoting brackets included

Bottom hinged windows

On the frame with pivoting brackets included and bottom hinged brackets pn. 40997L

On the vent with pivoting brackets included