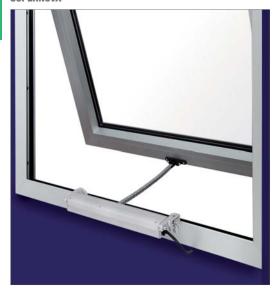

On the frame with pivoting brackets included

On the windowsill with pivoting brackets included

Bottom hinged windows

On the frame with pivoting brackets included and bottom hinged brackets pn. 40997L

On the vent with pivoting brackets included