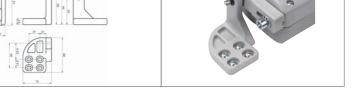

## **Accessories**

Electrical connector included (no cable)

Spacer for chain connector, included

Fixing brackets, included

Bottom hinged window plastic bracket part No. 40997L, to be ordered separately

Top hinged windows

On the frame with pivoting brackets included

On the windowsill with pivoting brackets included

Bottom hinged windows

On the frame with pivoting brackets included and bottom hinged brackets pn. 40997L

On the vent with pivoting brackets included