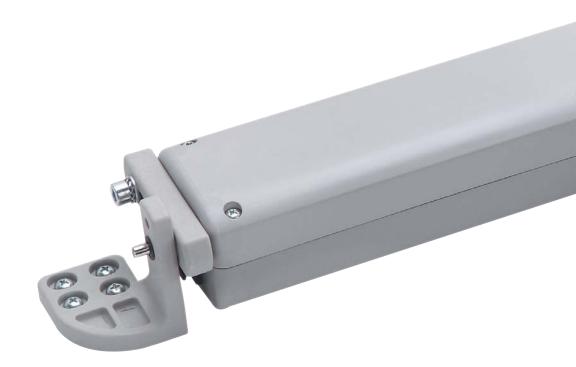

## PATENTED CHAIN ACTUATOR

- · Double link chain that leads to better load resistance in case of top hinged windows, heavy windows or roof windows.
- Two available versions: SUPERNOVA with a stroke of 400 mm and SUPERNOVA R with a maximum stroke of 400mm, selectable from 0 to 300mm, by positioning a magnet on the chain during installation.
- Glass strengthened nylon casing.
- Double electric insulation actuator (no electric connection to earth is needed).
- Exclusive system for a quick and safe installation.
- · Quick release system for an easy window cleaning.
- Supplied with electrical connector (no cable) and pivoting brackets suitable for low windows.
- In case of vents with four-bar hinges, please contact our Technical Dept. for choosing the suitable fixing brackets.
- End stroke feedback signal in closing position.

## **Accessories**

Electrical connector included (no cable)

Spacer for chain connector, included

Fixing brackets, included

Bottom hinged window plastic bracket part No. 40997L, to be ordered separately

Top hinged windows