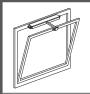

## **Accessories**

Electrical connector included (no cable)

Spacer for chain connector, included

Fixing brackets, included

Bottom hinged window plastic bracket part No. 40997L, to be ordered separately

Top hinged windows

On the frame with pivoting brackets included

On the windowsill with pivoting brackets included

Bottom hinged windows

On the frame with pivoting brackets included and bottom hinged brackets pn. 40997L

On the vent with pivoting brackets included