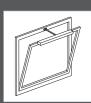

## **Accessories**

Electrical connector included (no cable)

Spacer for chain connector, included

Fixing brackets, included

Bottom hinged window plastic bracket part No. 40997L, to be ordered separately

Top hinged windows

On the frame with pivoting brackets included

On the windowsill with pivoting brackets included

Bottom hinged windows

On the frame with pivoting brackets included and bottom hinged brackets pn. 40997L

On the vent with pivoting brackets included