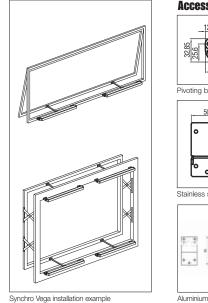

# **Installation examples**

Top hinged windows

Top hinged roof windows

On windows with windowsill

On windows with and without windowsill with pivoting brackets kit included

On the frame with pivoting brackets kit and bracket for bottom hinged windows part No. 40858U

On the vent with pivoting brackets kit included

Inside a curtain wall frame

With long brackets kit

On the frame with adjustable "Z" bracket part No.41200C

On the vent with long brackets kit