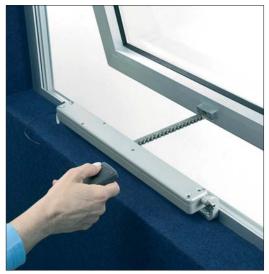

# **Installation examples**

Top hinged windows

Top hinged roof windows

On windows with windowsill

On windows with and without windowsill with pivoting brackets kit included

On the frame with pivoting brackets kit and bracket for bottom hinged windows part No. 40858U

On the vent with pivoting brackets kit included

Inside a curtain wall frame

With long brackets kit

On the frame with adjustable "Z" bracket part No.41200C

On the vent with long brackets kit