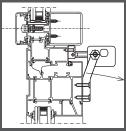

# **Installation examples**

Top hinged windows

Top hinged roof windows

On windows with windowsill

On windows with and without windowsill with pivoting brackets kit included

On the frame with pivoting brackets kit and bracket for bottom hinged windows part No. 40858U

On the vent with pivoting brackets kit included

Inside a curtain wall frame

With long brackets kit

On the frame with adjustable "Z" bracket part No.41200C

On the vent with long brackets kit