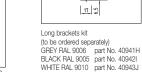

On the vent with pivoting brackets kit included

Inside a curtain wall frame

With long brackets kit

On the frame with adjustable "Z" bracket part No.41200C

On the vent with long brackets kit