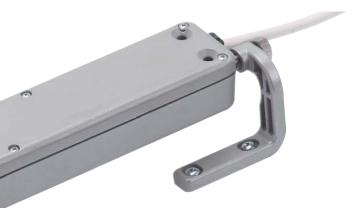

#### PATENTED CHAIN ACTUATOR

- Highest performance in minimum size: the die-cast aluminium casing has a very small section (45 x 32 mm) and can be easily built-in into the frame
  of curtain walls.
- New concept double link chain completely in stainless steel.
- Chain exit in central position.
- Quick and easy installation: the manual closing position regulation is not required, avoiding possible mistake. The stop in closing position is regulated by an electronic limit switch.
- If installed on PVC windows, the profile has to be reinforced.
- · Electronic stop in the intermediate positions in case of overload.
- Supplied with 1,5 m cable (VEGA) or 3 m (SYNCHRO VEGA) and pivoting brackets.
- The installation without brackets is possible for windows with pivoting hinges only if the vent height is at least 900 mm.
- The VEGA RF version has an integrated radio receiver and it is supplied with radio remote control; the transmitter controls simultaneously more
  actuators within its field of action; available on request actuators and remote controls with different radio codes.
- In case of vents with four-bar hinges, please contact our Technical Dept. for choosing the suitable fixing brackets.
- Register version available on request for some models
- SYNCHRO VEGA version is equipped with an integrated speed synchronization control board that allows the mounting of more than one actuator (max 4) on the same vent, avoiding the installation of an external control panel.
- VEGA DC F-SIGNAL and SYNCHRO VEGA DC F-SIGNAL are a special version with opening and closing feedback signal (free potential ,maintained contact), activated by the current limit. SYNCHRO VEGA DC F-SIGNAL is provided with additional cable.
- For a higher resistance against atmospheric agents, it is available on request the VEGA DC version with protection class IP32.

# Accessories

Stainless steel bottom hinged window bracket part No. 40858U

Aluminium adjustable "Z" bracket for bottom hinged window part No.41200C