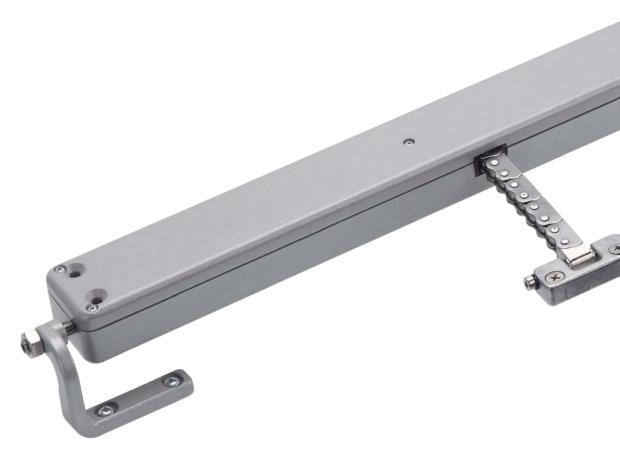

#### PATENTED CHAIN ACTUATOR

- Highest performance in minimum size: the die-cast aluminium casing has a very small section (45 x 32 mm) and can be easily built-in into the frame
  of curtain walls.
- New concept double link chain completely in stainless steel.
- Chain exit in central position.
- Quick and easy installation: the manual closing position regulation is not required, avoiding possible mistake. The stop in closing position is regulated by an electronic limit switch.
- If installed on PVC windows, the profile has to be reinforced.
- · Electronic stop in the intermediate positions in case of overload.
- Supplied with 1,5 m cable (VEGA) or 3 m (SYNCHRO VEGA) and pivoting brackets.
- The installation without brackets is possible for windows with pivoting hinges only if the vent height is at least 900 mm.
- The VEGA RF version has an integrated radio receiver and it is supplied with radio remote control; the transmitter controls simultaneously more
  actuators within its field of action; available on request actuators and remote controls with different radio codes.
- In case of vents with four-bar hinges, please contact our Technical Dept. for choosing the suitable fixing brackets.
- Register version available on request for some models
- SYNCHRO VEGA version is equipped with an integrated speed synchronization control board that allows the mounting of more than one actuator (max 4) on the same vent, avoiding the installation of an external control panel.
- VEGA DC F-SIGNAL and SYNCHRO VEGA DC F-SIGNAL are a special version with opening and closing feedback signal (free potential ,maintained contact), activated by the current limit. SYNCHRO VEGA DC F-SIGNAL is provided with additional cable.
- For a higher resistance against atmospheric agents, it is available on request the VEGA DC version with protection class IP32.

#### SPECIFICATION PROSPECTS

Electric chain actuator Ultraflex Control Systems named Vega with double link chain completely in stainless steel.

Voltage supply: from 100 to 240 Vac or 24 Vdc – Electronic limit stop; electronic stop in the intermediate positions in case of overload. Casing in painted die-cast aluminium with very small section (45x32 mm). Pivoting brackets included.