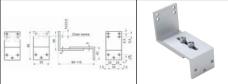

# Accessories

Stainless steel bottom hinged window bracket part No. 40858U

Aluminium adjustable "Z" bracket for bottom hinged window part No.41200C