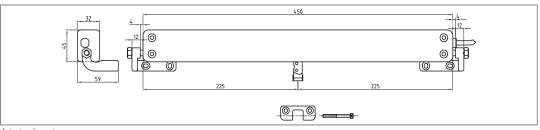

#### PATENTED CHAIN ACTUATOR

- Highest performance in minimum size: the die-cast aluminium casing has a very small section (45 x 32 mm) and can be easily built-in into the frame
  of curtain walls.
- New concept double link chain completely in stainless steel.
- Chain exit in central position.
- Quick and easy installation: the manual closing position regulation is not required, avoiding possible mistake. The stop in closing position is regulated by an electronic limit switch.
- If installed on PVC windows, the profile has to be reinforced.
- · Electronic stop in the intermediate positions in case of overload.
- Supplied with 1,5 m cable (VEGA) or 3 m (SYNCHRO VEGA) and pivoting brackets.
- The installation without brackets is possible for windows with pivoting hinges only if the vent height is at least 900 mm.
- The VEGA RF version has an integrated radio receiver and it is supplied with radio remote control; the transmitter controls simultaneously more
  actuators within its field of action; available on request actuators and remote controls with different radio codes.
- In case of vents with four-bar hinges, please contact our Technical Dept. for choosing the suitable fixing brackets.
- Register version available on request for some models
- SYNCHRO VEGA version is equipped with an integrated speed synchronization control board that allows the mounting of more than one actuator (max 4) on the same vent, avoiding the installation of an external control panel.
- VEGA DC F-SIGNAL and SYNCHRO VEGA DC F-SIGNAL are a special version with opening and closing feedback signal (free potential ,maintained contact), activated by the current limit. SYNCHRO VEGA DC F-SIGNAL is provided with additional cable.
- For a higher resistance against atmospheric agents, it is available on request the VEGA DC version with protection class IP32.

#### SPECIFICATION PROSPECTS

Electric chain actuator Ultraflex Control Systems named Vega with double link chain completely in stainless steel.

Voltage supply: from 100 to 240 Vac or 24 Vdc – Electronic limit stop; electronic stop in the intermediate positions in case of overload. Casing in painted die-cast aluminium with very small section (45x32 mm). Pivoting brackets included.

Voltage supply: 24 Vdc – Electronic limit stop; speed control; electronic stop in the intermediate positions in case of overload. Casing in painted diecast aluminium with very small section (45x32 mm). Pivoting brackets included.