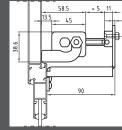

#### PATENTED CHAIN ACTUATOR

- Highest performance in minimum size: the die-cast aluminium casing has a very small section (45 x 32 mm) and can be easily built-in into the frame
  of curtain walls.
- New concept double link chain completely in stainless steel.
- Chain exit in central position.
- Quick and easy installation: the manual closing position regulation is not required, avoiding possible mistake. The stop in closing position is regulated by an electronic limit switch.
- If installed on PVC windows, the profile has to be reinforced.
- · Electronic stop in the intermediate positions in case of overload.
- Supplied with 1,5 m cable (VEGA) or 3 m (SYNCHRO VEGA) and pivoting brackets.
- The installation without brackets is possible for windows with pivoting hinges only if the vent height is at least 900 mm.
- The VEGA RF version has an integrated radio receiver and it is supplied with radio remote control; the transmitter controls simultaneously more
  actuators within its field of action; available on request actuators and remote controls with different radio codes.
- In case of vents with four-bar hinges, please contact our Technical Dept. for choosing the suitable fixing brackets.
- Register version available on request for some models
- SYNCHRO VEGA version is equipped with an integrated speed synchronization control board that allows the mounting of more than one actuator (max 4) on the same vent, avoiding the installation of an external control panel.
- VEGA DC F-SIGNAL and SYNCHRO VEGA DC F-SIGNAL are a special version with opening and closing feedback signal (free potential ,maintained contact), activated by the current limit. SYNCHRO VEGA DC F-SIGNAL is provided with additional cable.
- For a higher resistance against atmospheric agents, it is available on request the VEGA DC version with protection class IP32.

#### SPECIFICATION PROSPECTS

Electric chain actuator Ultraflex Control Systems named Vega with double link chain completely in stainless steel.

Voltage supply: from 100 to 240 Vac or 24 Vdc – Electronic limit stop; electronic stop in the intermediate positions in case of overload. Casing in painted die-cast aluminium with very small section (45x32 mm). Pivoting brackets included.

Voltage supply: 24 Vdc – Electronic limit stop; speed control; electronic stop in the intermediate positions in case of overload. Casing in painted diecast aluminium with very small section (45x32 mm). Pivoting brackets included.