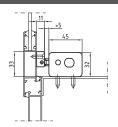

# Accessories

Stainless steel bottom hinged window bracket part No. 40858U

Aluminium adjustable "Z" bracket for bottom hinged window part No.41200C

# **Installation examples**

Top hinged windows

Top hinged roof windows

On windows with windowsill

On windows with and without windowsill with pivoting brackets kit included

On the frame with pivoting brackets kit and bracket for bottom hinged windows part No. 40858U

On the vent with pivoting brackets kit included

Inside a curtain wall frame

With long brackets kit

On the frame with adjustable "Z" bracket part No.41200C

On the vent with long brackets kit