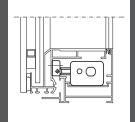

# **Installation examples**

Top hinged windows

Top hinged roof windows

On windows with windowsill

On windows with and without windowsill with pivoting brackets kit included

On the frame with pivoting brackets kit and bracket for bottom hinged windows part No. 40858U

On the vent with pivoting brackets kit included

Inside a curtain wall frame

With long brackets kit

On the frame with adjustable "Z" bracket part No.41200C

On the vent with long brackets kit