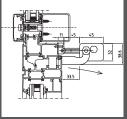

# **Installation examples**

Top hinged windows

Top hinged roof windows

On windows with windowsill

On windows with and without windowsill with pivoting brackets kit included

On the frame with pivoting brackets kit and bracket for bottom hinged windows part No. 40858U

On the vent with pivoting brackets kit included

Inside a curtain wall frame

With long brackets kit

On the frame with adjustable "Z" bracket part No.41200C

On the vent with long brackets kit