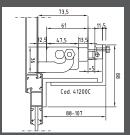

# Accessories

Stainless steel bottom hinged window bracket part No. 40858U

Aluminium adjustable "Z" bracket for bottom hinged window part No.41200C

On the vent with pivoting brackets kit included

Inside a curtain wall frame

With long brackets kit

On the frame with adjustable "Z" bracket part No.41200C

On the vent with long brackets kit