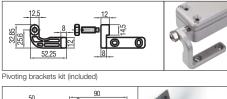

# **Installation examples**

Top hinged windows

Top hinged roof windows

On windows with windowsill

On windows with and without windowsill with pivoting brackets kit included

On the frame with pivoting brackets kit and bracket for bottom hinged windows part No. 40858U

On the vent with pivoting brackets kit included

Inside a curtain wall frame

With long brackets kit

On the frame with adjustable "Z" bracket part No.41200C

On the vent with long brackets kit