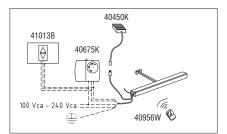

# **VEGA - SYNCHRO VEGA**

For a more detailed wiring layout see the manual of instructions

Radio control supplied with VEGA RF and VEGA RF-RAIN part No. 40956W

Rain sensor RS part No. 40450K

#### VEGA RF / RF-RAIN

The VEGA RF and RF-RAIN models are controlled by a radio transmitter (frequency 433,92 MHz) and are predisposed for the direct connection at a thermostat without any control panel.

VEGA RF-RAIN version is supplied with cable for direct connection to a rain sensor (rain sensor not included).

It is possible to order VEGA RF actuator without radio control and the radio control separately (it is possible to control more actuators with the same radio transmitter). Available on request actuators + remote control with different radio codes.