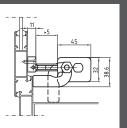

#### PATENTED CHAIN ACTUATOR

- Highest performance in minimum size: the die-cast aluminium casing has a very small section (45 x 32 mm) and can be easily built-in into the frame
  of curtain walls.
- New concept double link chain completely in stainless steel.
- Chain exit in central position.
- Quick and easy installation: the manual closing position regulation is not required, avoiding possible mistake. The stop in closing position is regulated by an electronic limit switch.
- If installed on PVC windows, the profile has to be reinforced.
- · Electronic stop in the intermediate positions in case of overload.
- Supplied with 1,5 m cable (VEGA) or 3 m (SYNCHRO VEGA) and pivoting brackets.
- The installation without brackets is possible for windows with pivoting hinges only if the vent height is at least 900 mm.
- The VEGA RF version has an integrated radio receiver and it is supplied with radio remote control; the transmitter controls simultaneously more
  actuators within its field of action; available on request actuators and remote controls with different radio codes.
- In case of vents with four-bar hinges, please contact our Technical Dept. for choosing the suitable fixing brackets.
- Register version available on request for some models
- SYNCHRO VEGA version is equipped with an integrated speed synchronization control board that allows the mounting of more than one actuator (max 4) on the same vent, avoiding the installation of an external control panel.
- VEGA DC F-SIGNAL and SYNCHRO VEGA DC F-SIGNAL are a special version with opening and closing feedback signal (free potential ,maintained contact), activated by the current limit. SYNCHRO VEGA DC F-SIGNAL is provided with additional cable.
- For a higher resistance against atmospheric agents, it is available on request the VEGA DC version with protection class IP32.

#### SPECIFICATION PROSPECTS

Electric chain actuator Ultraflex Control Systems named Vega with double link chain completely in stainless steel.

Voltage supply: from 100 to 240 Vac or 24 Vdc – Electronic limit stop; electronic stop in the intermediate positions in case of overload. Casing in painted die-cast aluminium with very small section (45x32 mm). Pivoting brackets included.

Voltage supply: 24 Vdc – Electronic limit stop; speed control; electronic stop in the intermediate positions in case of overload. Casing in painted diecast aluminium with very small section (45x32 mm). Pivoting brackets included.