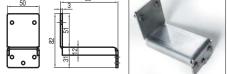

On the vent with pivoting brackets kit included

Inside a curtain wall frame

With long brackets kit

On the frame with adjustable "Z" bracket part No.41200C

On the vent with long brackets kit